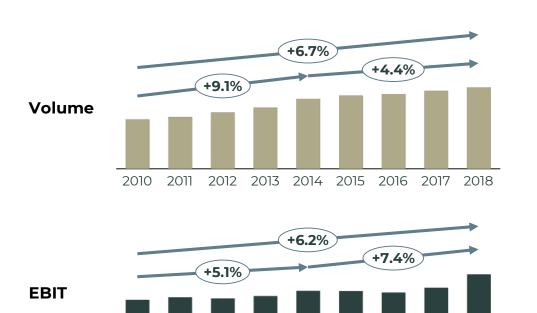

#### A strong track record, confident guidance

2013

2012

2014

2015

2016

2017

# New mid-term guidance for the 3-year period 2019/20 – 2021/22

- Continued focus on consistent, above-market volume growth and enhanced profitability
- Average volume growth +4-6%
- EBIT growth on average above volume growth<sup>1</sup>